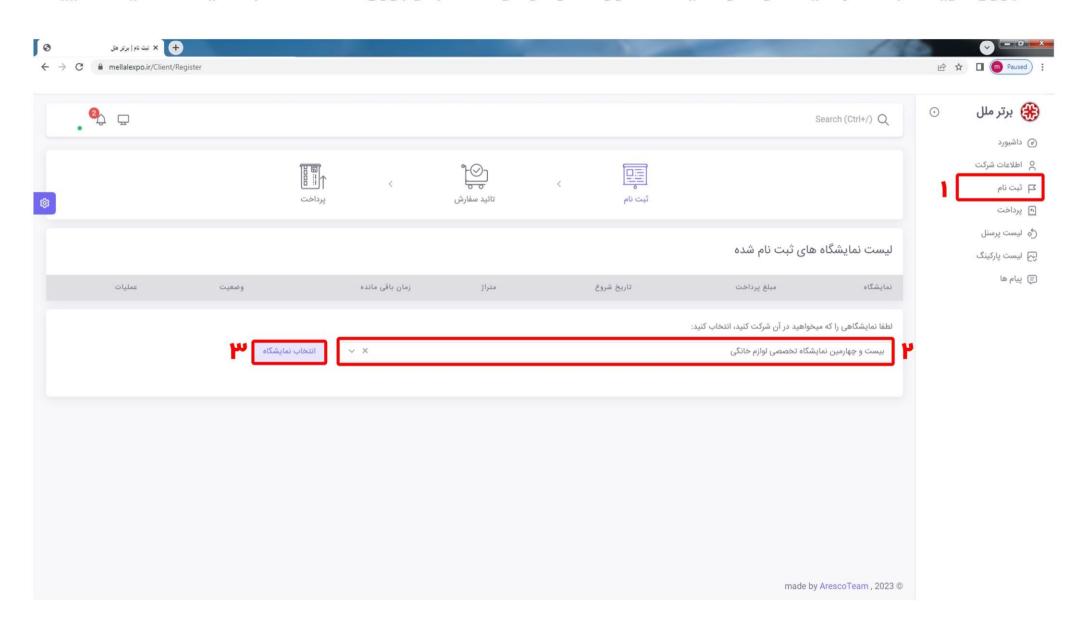

### ثبت نام در نمایشگاه

بروی گزینه ثبت نام کلیک کرده و نمایشگاه مورد نظر خود را انتخاب و بروی دکمه انتخاب نمایشگاه کلیک نمایید.