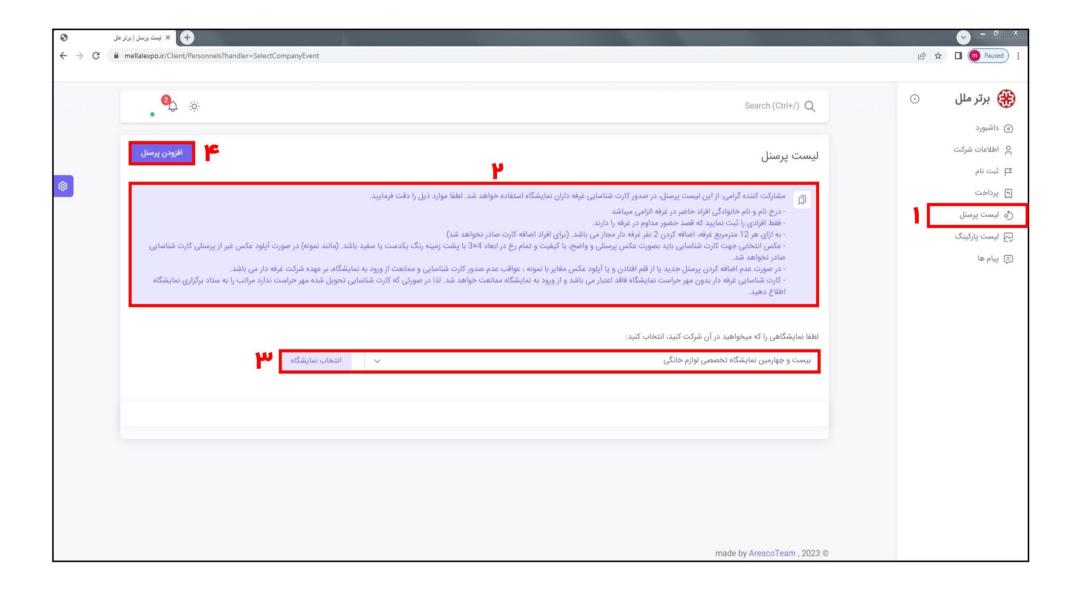

- ۱ پس از تکمیل ثبت نام بروی گزینه لیست پرسنل کلیک کرده و در ابتدا کادر آبی رنگ را بدقت مطالعه نمایید و مطابق با آن اقدام به افزودن پرسنل غرفه دار نمایید.
  - ۲ نمایشگاهی که ثبت نام کرده اید و قصد اضافه کردن پرسنل غرفه دار را دارید را انتخاب نموده و سپس دکمه افزودن پرسنل را بزنید.