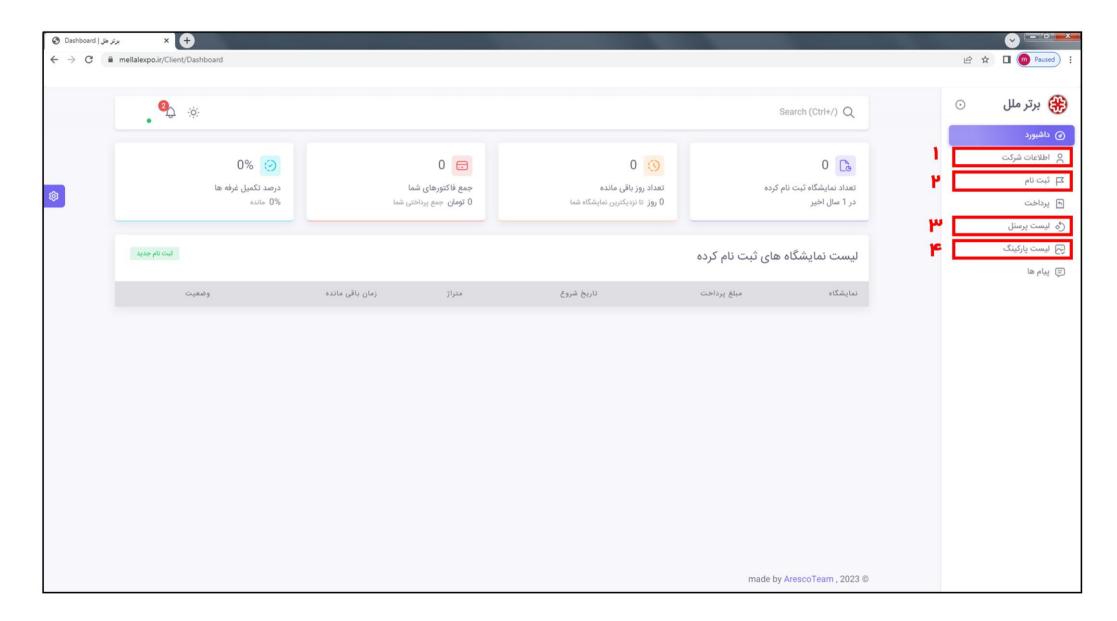

پس از وارد کردن نام کاربری و پسورد وارد صفحه داشبورد می شوید .

بروی لینک داشبورد در بالای صفحه کلیک کنید و به صفحه کاربری خود وارد شوید.

- پس از ثبت نام اولیه وار د صفحه کاربری خود میشوید و لازم است مراحل چهارگانه ثبت نام نمایشگاه را به پایان برسانید.
- **مراحل به ترتیب اولویت: اطلاعات شرکت، ثبت نام نمایشگاه، لیست پرسنل غرفه دار و لیست پارکینگ بایستی انجام شود.**

### مرحله دوم:

پس از ورود به سایت با نام کاربری خود، ابتدا بایستی <mark>اطلاعات مربوط به شرکت یا کسب و کار</mark> خود را بطور صحیح وارد نمایید.

– بروی گزینه اطلاعات شرکت کلیک نموده و با توجه به <mark>حقیقی یا حقوقی بودن کسب و کارتان</mark> موارد خواسته شده را بطور دقیق وارد نمایید.