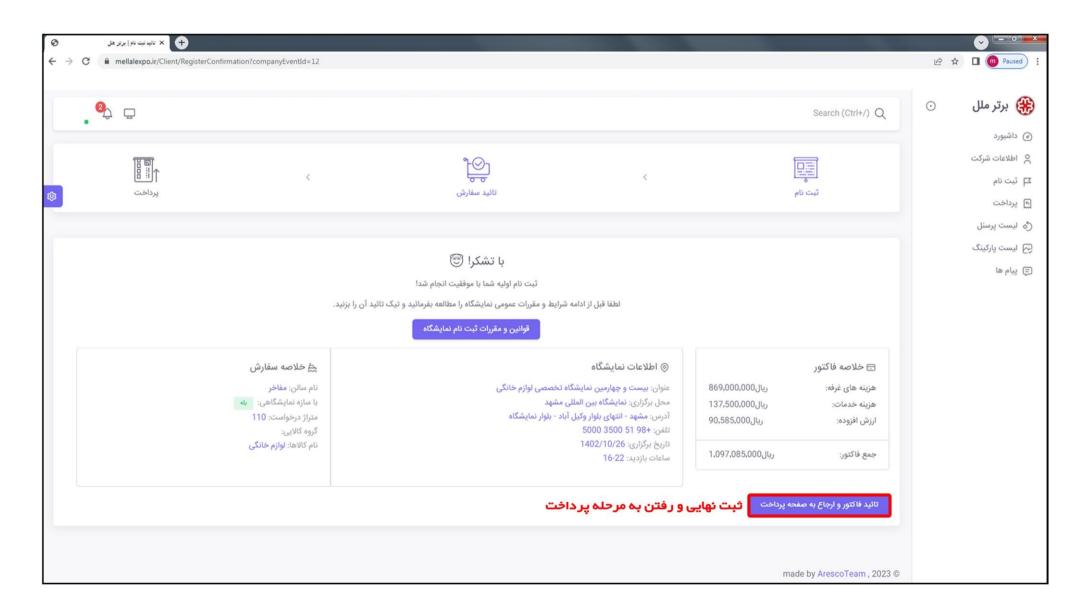

## پس از زدن ثبت نام نمایشگاه بروی دکمه قوانین و مقرر ات ثبت نام نمایشگاه کلیک نموده و پس از مطالعه قوانین سایت بروی تمام شر ایط و قوانین را مشاهده نمودم و می پذیر م کلیک نمایید.

در این قسمت خلاصه فاکتور غرفه قابل مشاهده می باشد که با تایید فاکتور به مرحله پرداخت و ثبت فیش واریزی هدایت خواهید شد. (درگاه پرداخت مستقیم موقتاً غیر فعال میباشد)