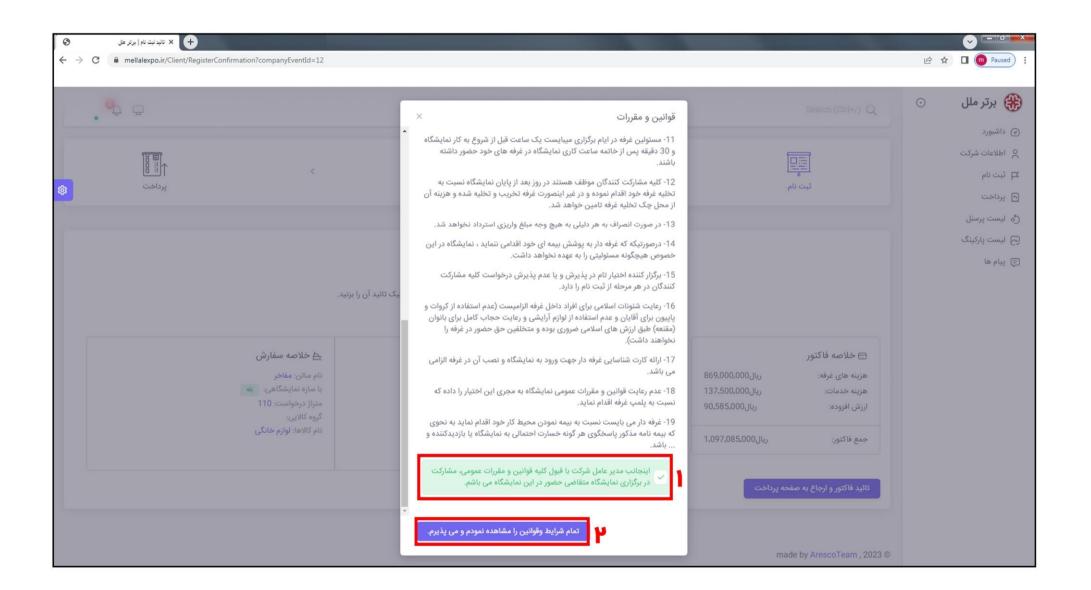

## پس از زدن ثبت نام نمایشگاه بروی دکمه قوانین و مقرر ات ثبت نام نمایشگاه کلیک نموده و پس از مطالعه قوانین سایت بروی تمام شر ایط و قوانین را مشاهده نمودم و می پذیر م کلیک نمایید.

در این قسمت خلاصه فاکتور غرفه قابل مشاهده می باشد که با تایید فاکتور به مرحله پرداخت و ثبت فیش واریزی هدایت خواهید شد. (درگاه پرداخت مستقیم موقتاً غیر فعال میباشد)