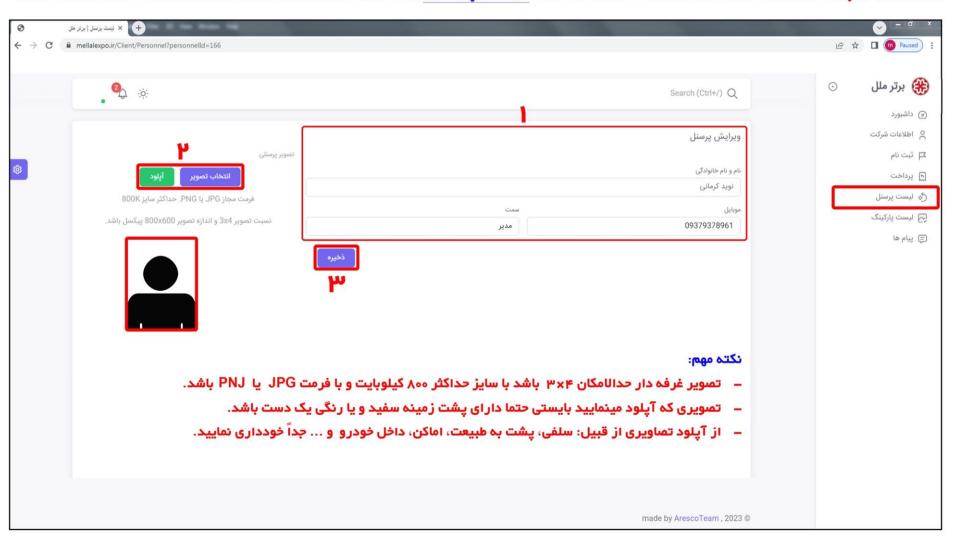

۳- پس از وارد کردن اطلاعات غرفه دار دکمه ذخیره را بزنید.

۴ سپس برای آپلود عکس پرسنلی روی دکمه ویرایش کلیک نمایید.

- ۱- در این قسمت نیز می توانید اطلاعات غرفه دار را ویرایش نمایید.
- ۲– در این بخش ابتدا گزینه ا<mark>نتخاب تصویر</mark> را بزنید و عکس پرسنلی مورد نظر را انتخاب نموده و سپس دکمه آپلود را بزنید.
  - ۳- پس از آپلود و مشاهده عکس (حتما نام شخص با عکس اضافه شده را مطابقت دهید) گزینه ذخیره را کلیک کنید.