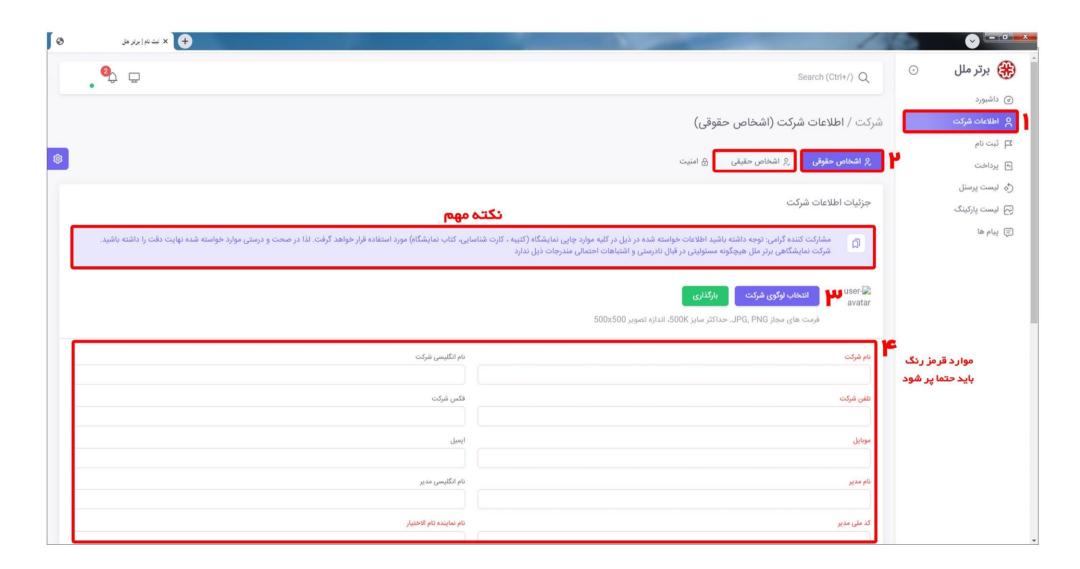

### مرحله دوم:

پس از ورود به سایت با نام کاربری خود، ابتدا بایستی <mark>اطلاعات مربوط به شرکت یا کسب و کار</mark> خود را بطور صحیح وارد نمایید.

– بروی گزینه اطلاعات شرکت کلیک نموده و با توجه به <mark>حقیقی یا حقوقی بودن کسب و کارتان</mark> موارد خواسته شده را بطور دقیق وارد نمایید.