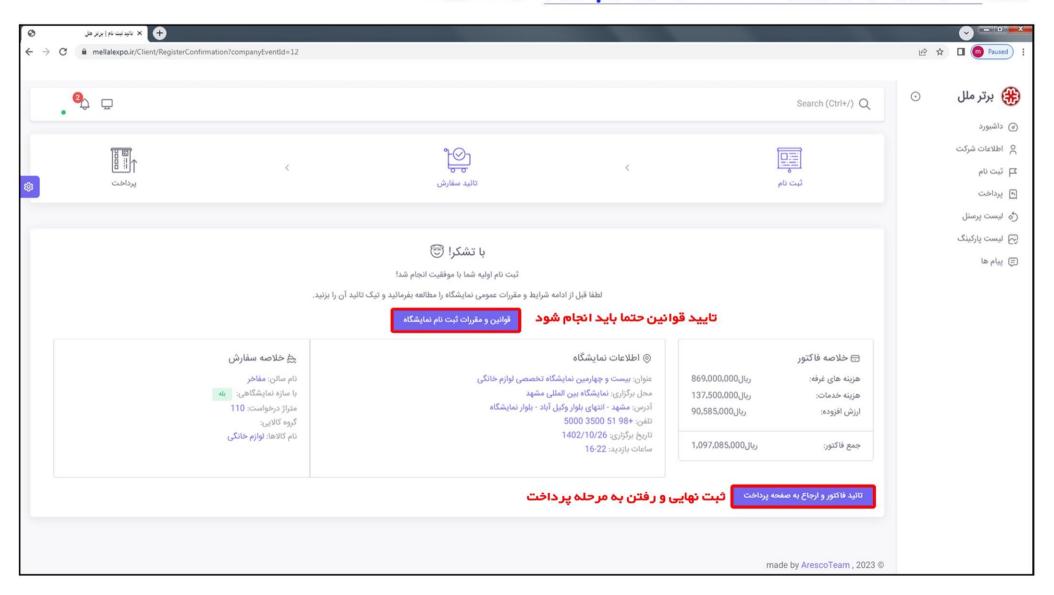

## پس از زدن ثبت نام نمایشگاه بروی دکمه قوانین و مقرر ات ثبت نام نمایشگاه کلیک نموده و پس از مطالعه قوانین سایت بروی تمام شر ایط و قوانین را مشاهده نمودم و می پذیر م کلیک نمایید.

در این قسمت خلاصه فاکتور غرفه قابل مشاهده می باشد که با تایید فاکتور به مرحله پرداخت و ثبت فیش واریزی هدایت خواهید شد. (درگاه پرداخت مستقیم موقتاً غیر فعال میباشد)