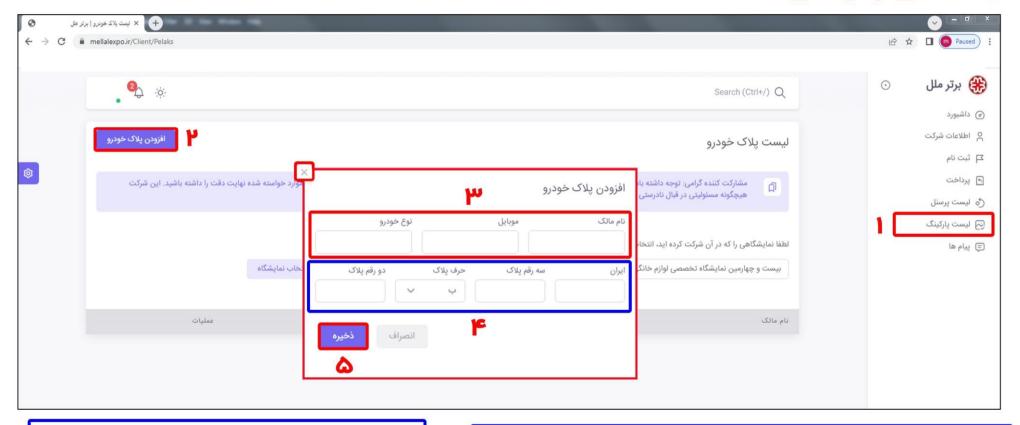

برای افزودن پرسنل جدید، مجدد از منوی سمت راست گزینه <mark>لیست پرسنل</mark> را انتخاب نموده و مراحل بالا را برای هر شخص تکرار نمایید.

۱– با انتخاب لیست پارکینگ از منوی سمت راست، میتوانید شماره پلاک خودرو هایی که غرفه دار ان با آن به داخل نمایشگاه وارد می شوند را طبق فر مت خواسته شده جهت یارکینگ رایگان نمایشگاه ثبت نمایید.

- ٧- دكمه افزودن يلاك خودرو رو كليك كنيد.
- ۳ موارد نام مالک،موبایل و نوع خودرو را وارد نمایید.
- ۴ ـ شماره یلاک خودرو را دقیقا به ترتیب خواسته شده طبق نمونه وار د کنید.
  - ۵-دکمه ذخیره را کلیک نمایید.