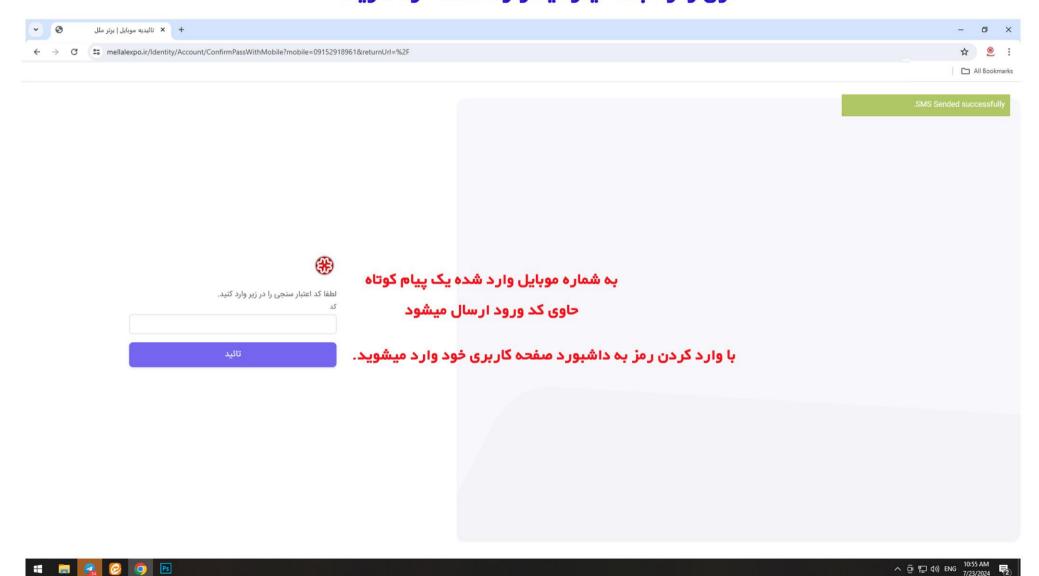

# در اینجا شماره موبایلی که قبلا با آن ثبت نام انجام داده اید را وارد نمایید

خوش آمدید به برتر ملل! 👏 لطفا موبایل خود را جهت ارسال کد اعتبار سنجی ثبت کنید.

ارسال کد فعال سازی

ورود با ایمیل

به محض وارد کردن رمز ارسالی وارد اکانت خود میشوید

#### نکته مهم:

رمز ارسال شده همان رمز ثابت شما خواهد بود که با وارد کردن آن در بخش ورود میتوانید وارد شوید. در صورت فراموشی رمز با وارد کردن موبایل خود ( در بخش ورود با موبایل ) و دریافت پیام کوتاه حاوی رمز مجدد میتوانید وارد اکانت خود شوید.