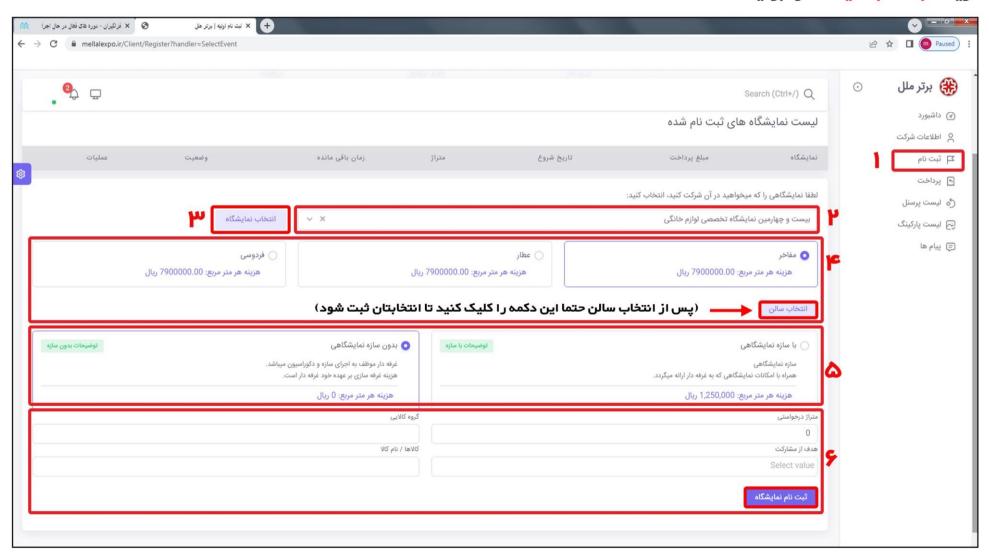

#### در ادامه ثبت نام نمایشگاه

- ۴ ـ پس از انتخاب نمایشگاه مورد نظر، سالن یا گروه کالایی متناسب با کسب و کار خود را انتخاب و دکمه <mark>انتخاب سالن</mark> را کلیک کنید.
- ۵— در صورتی که برای تجهیز و ساخت غرفه خود عملیات غرفه سازی دارید، گزینه <mark>بدون سازه نمایشگاهی</mark> را انتخاب نمایید، در غیر این صورت گزینه <mark>با سازه نمایشگاهی</mark> را انتخاب کنید.
- ۶− مقـدار متـراژ درخواسـتی را وارد نمـوده و در صـورت تمایـل گـروه کالایی/هـدف از مشـارکت/ نـام کالاهـا را مشـخص نماییـد و در پایان گزینه ثبت نام نمایشگاه را بزنید.