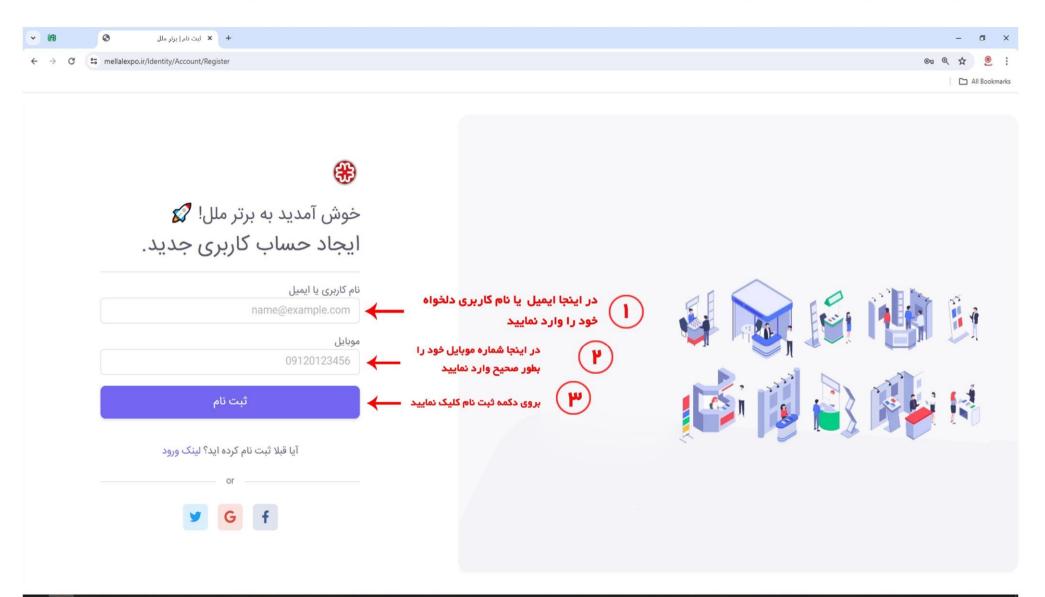

## مرحله اول ثبت نام:

با زدن لینک ثبت نام به این صفحه هدایت خواهید شد که لازم است موارد ذیل را با دقت وارد نمایید.