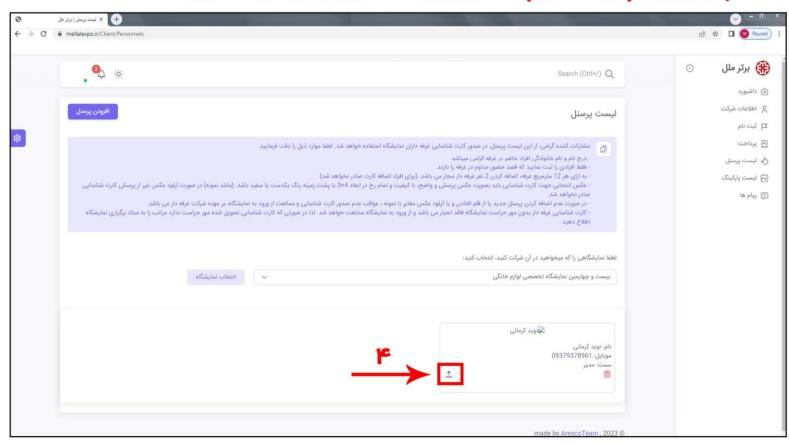

- ۱ پس از تکمیل ثبت نام بروی گزینه لیست پرسنل کلیک کرده و در ابتدا کادر آبی رنگ را بدقت مطالعه نمایید و مطابق با آن اقدام به افزودن پرسنل غرفه دار نمایید.
  - ۲ نمایشگاهی که ثبت نام کرده اید و قصد اضافه کردن پرسنل غرفه دار را دارید را انتخاب نموده و سپس دکمه افزودن پرسنل را بزنید.

افزودن پرسنل نام و نام خانوادگی نوید کرمانی موبایل سمت ۱۹۲۸۷۳۹۷۳۹۰ (وابط عمومی

با زدن دکمه افزودن پرسنل کادر روبرو ظاهر میشود.

۱- درج نام و نام خانوادگی الزامی می باشد.

۲- وارد کردن شماره موبایل و سمت پرسنل اختیاری است.