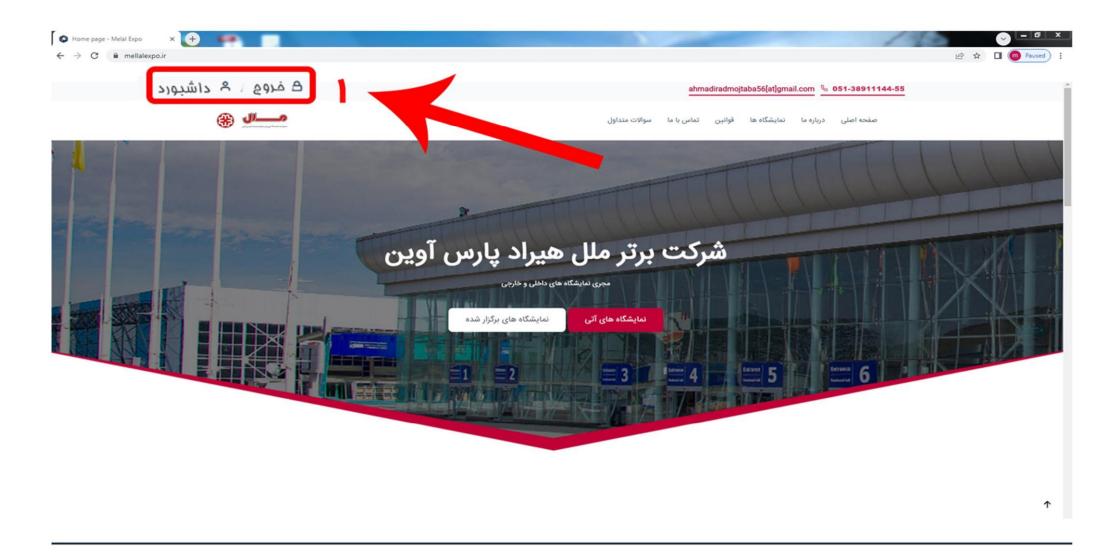

پس از وارد کردن نام کاربری و پسورد وارد صفحه داشبورد می شوید .

بروی لینک داشبورد در بالای صفحه کلیک کنید و به صفحه کاربری خود وارد شوید.

- پس از ثبت نام اولیه وار د صفحه کاربری خود میشوید و لازم است مراحل چهارگانه ثبت نام نمایشگاه را به پایان برسانید.
- **مراحل به ترتیب اولویت: اطلاعات شرکت، ثبت نام نمایشگاه، لیست پرسنل غرفه دار و لیست پارکینگ بایستی انجام شود.**