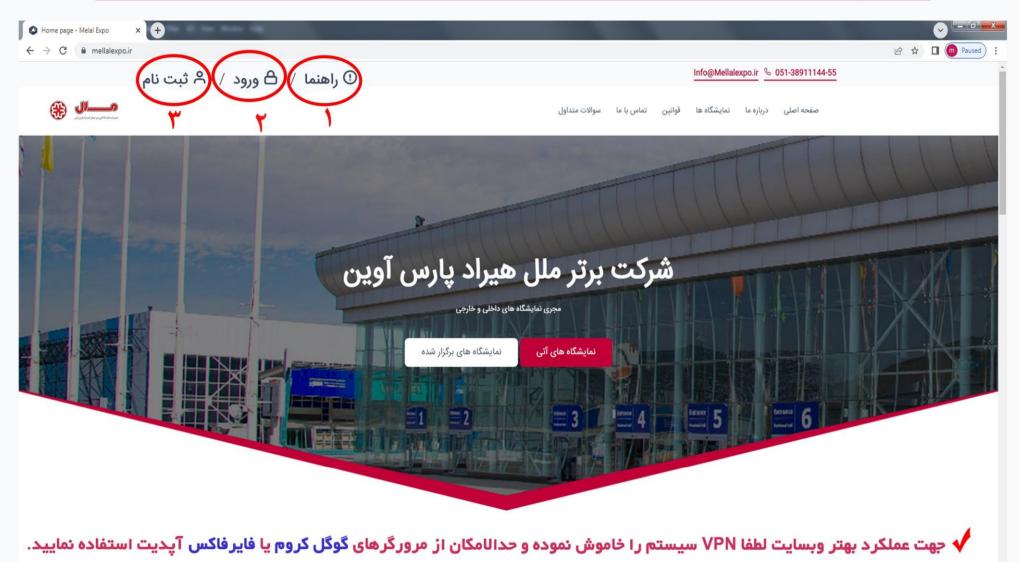

در ابتدا با وارد شدن به وبسایت WWW.MellalExpo.ir با این صفحه رو برو میشوید که جهت ثبت نام و یا ورود به حساب کاربری لازم است یکی از لینک های زیر را کلیک کنید. همچنین میتوانید با دانلود فایل راهنما طریقه ثبت نام و عملیات ثبت غرفه دار را فرا بگیرید.

بخش ورود به پنل کاربری